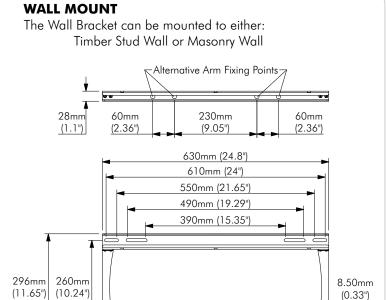

## **Technical Specifications**

TH-3060-UFL Large-Medium TV Articulated Arm

## **General Features**

Maximum Weight: 35kg (77lbs)

**Screen Mounting Compatiblity:** From minimum 200mm wide x 100mm high to maximum 700mm wide x 500mm high.

Fasteners: All fasteners included Color: Black

Warranty: 10 years limited

## **Dimensions**









## **Dimensions (continued) ARM MOVEMENT**





No portion of this document or any artwork contained herein should be reproduced in anyway without the express written consent Atdec Pty Ltd. Due to continuing product development, the manufacturer reserves the right to alter specifications without notice. Published 11.04.12 ©