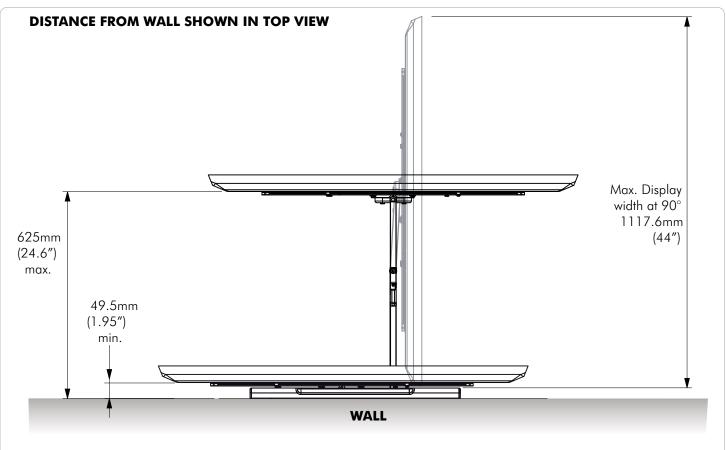

## **Technical Specifications**

TH-3060-UFL Large-Medium TV Articulated Arm

## **General Features**

Maximum Weight: 35kg (77lbs)

**Screen Mounting Compatiblity:** From minimum 200mm wide x 100mm high to maximum 700mm wide x 500mm high.

Fasteners: All fasteners included Color: Black

Warranty: 10 years limited

## **Dimensions**









## **Dimensions (continued) ARM MOVEMENT**





No portion of this document or any artwork contained herein should be reproduced in anyway without the express written consent Atdec Pty Ltd. Due to continuing product development, the manufacturer reserves the right to alter specifications without notice. Published 11.04.12 ©