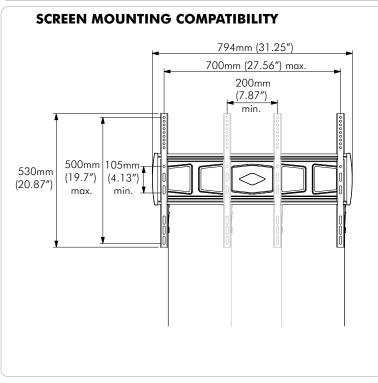

## **General Features**

Maximum Weight: 35kg (77lbs)

**Screen Mounting Compatiblity:** From minimum 200mm wide x 100mm high to maximum 700mm wide x 500mm high.

Fasteners: All fasteners included Color: Black