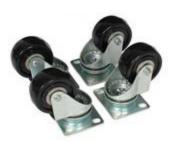

## Caster Kit for Open Frame Rack - 4POSTRACK

StarTech ID: 4POSTCASTER

This set of four casters connects to the bottom of our <u>42U Adjustable 4 Post Open Server Equipment Rack</u> (4POSTRACKBK), allowing you to move and adjust the position of your rack/cabinet to suit your needs.

## Caratteristiche

- Max load capacity of 50 kg (110 lbs) per caster, total of 200 kg (440 lbs)
- Includes all hardware required for installation