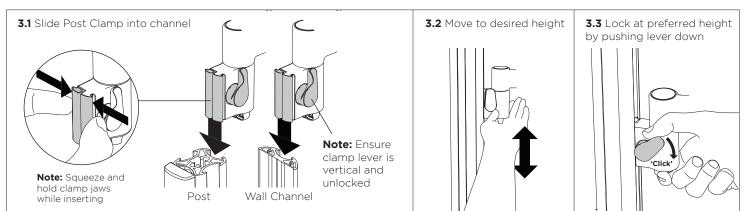

## Post Clamp





! Please ensure this product is installed as per these installation instructions.

- ! This product is compatible with AWM Series Arms, Posts and Wall Channels.
- ! The manufacturer accepts no responsibility for incorrect installation.

## 1. Fix Clamp to Post or Wall Channel



## 2. Set arm rotation to 180° (optional)





## 3. Fit AWM Series arm onto Post Clamp





No portion of this document or any artwork contained herein should be reproduced in any way without the express written consent of Atdec Pty Ltd. Due to continuing product development, the manufacturer reserves the right to alter specifications without notice. ©20180518A - E01