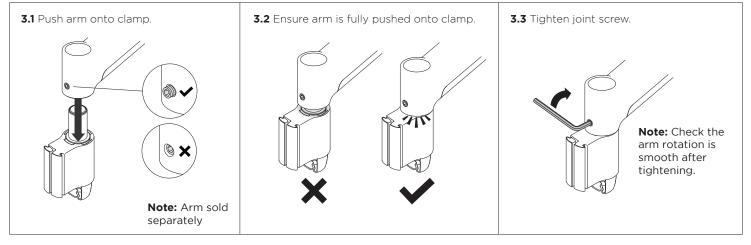

## 3. Fit AWM Series arm onto Post Clamp

No portion of this document or any artwork contained herein should be reproduced in any way without the express written consent of Atdec Pty Ltd. Due to continuing product development, the manufacturer reserves the right to alter specifications without notice. ©20180518A - E01