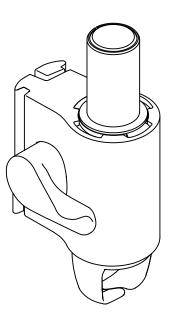

## Post Clamp

! Please ensure this product is installed as per these installation instructions.

- ! This product is compatible with AWM Series Arms, Posts and Wall Channels.
- ! The manufacturer accepts no responsibility for incorrect installation.