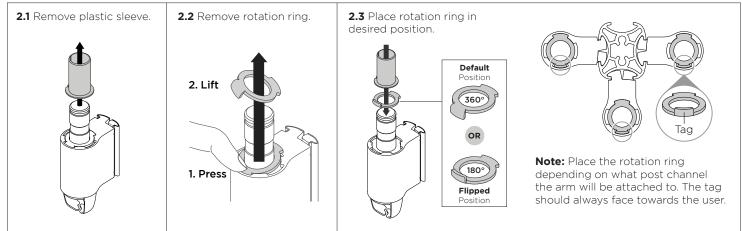

## Post Clamp





! Please ensure this product is installed as per these installation instructions.

- ! This product is compatible with AWM Series Arms, Posts and Wall Channels.
- ! The manufacturer accepts no responsibility for incorrect installation.

## 1. Fix Clamp to Post or Wall Channel



## 2. Set arm rotation to 180° (optional)





## 3. Fit AWM Series arm onto Post Clamp





No portion of this document or any artwork contained herein should be reproduced in any way without the express written consent of Atdec Pty Ltd. Due to continuing product development, the manufacturer reserves the right to alter specifications without notice. ©20180518A - E01