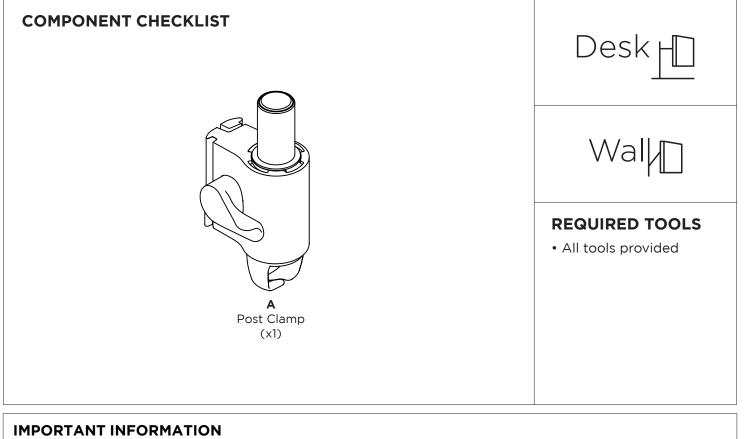

## Post Clamp

! Please ensure this product is installed as per these installation instructions.

- ! This product is compatible with AWM Series Arms, Posts and Wall Channels.
- ! The manufacturer accepts no responsibility for incorrect installation.